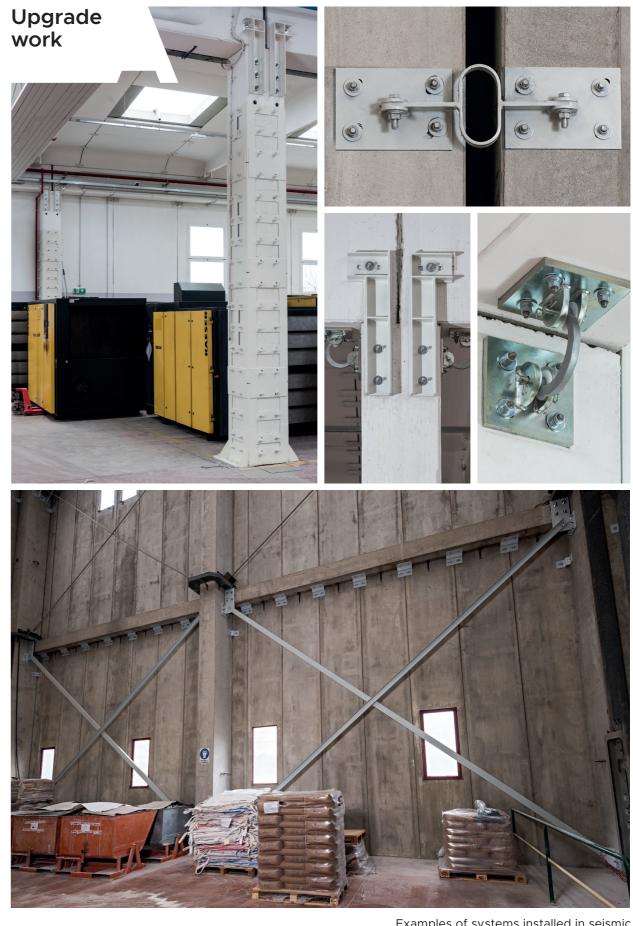

<complex-block>

Examples of panel restraint systems

٢

Examples of externally installed constraint systems

Examples of systems installed in seismic improvement and retrofitting