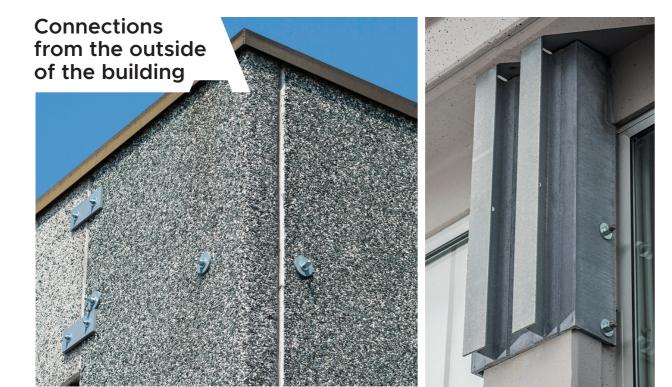

<complex-block>

Examples of panel restraint systems

٢

Examples of externally installed constraint systems

Examples of systems installed in seismic improvement and retrofitting