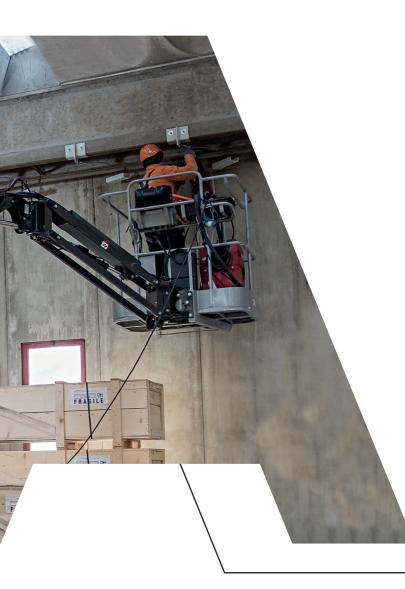

## Our essezero method

Through our work in companies, we have come to appreciate just how essential it is, for our Customers, that we manage to design and develop an intelligent system so that the benefits of the earthquake strengthening work would be immediately evident without causing any disruption or inconvenience.

This goal has led to our purpose-developed ESSEZERO, a working method that is:

multidisciplinary proven performant

**Continuity**, without any inconvenience to the customer's corporate activity

Bypass industrial

layouts

24

Work

24/7

Work in total safety

v ee

Work methods with 'ZERO DUST' to protect the most sensitive environments

N° 2+2 Resin threaded bars M16x220 DOORS AND WINDOWS 170 mm