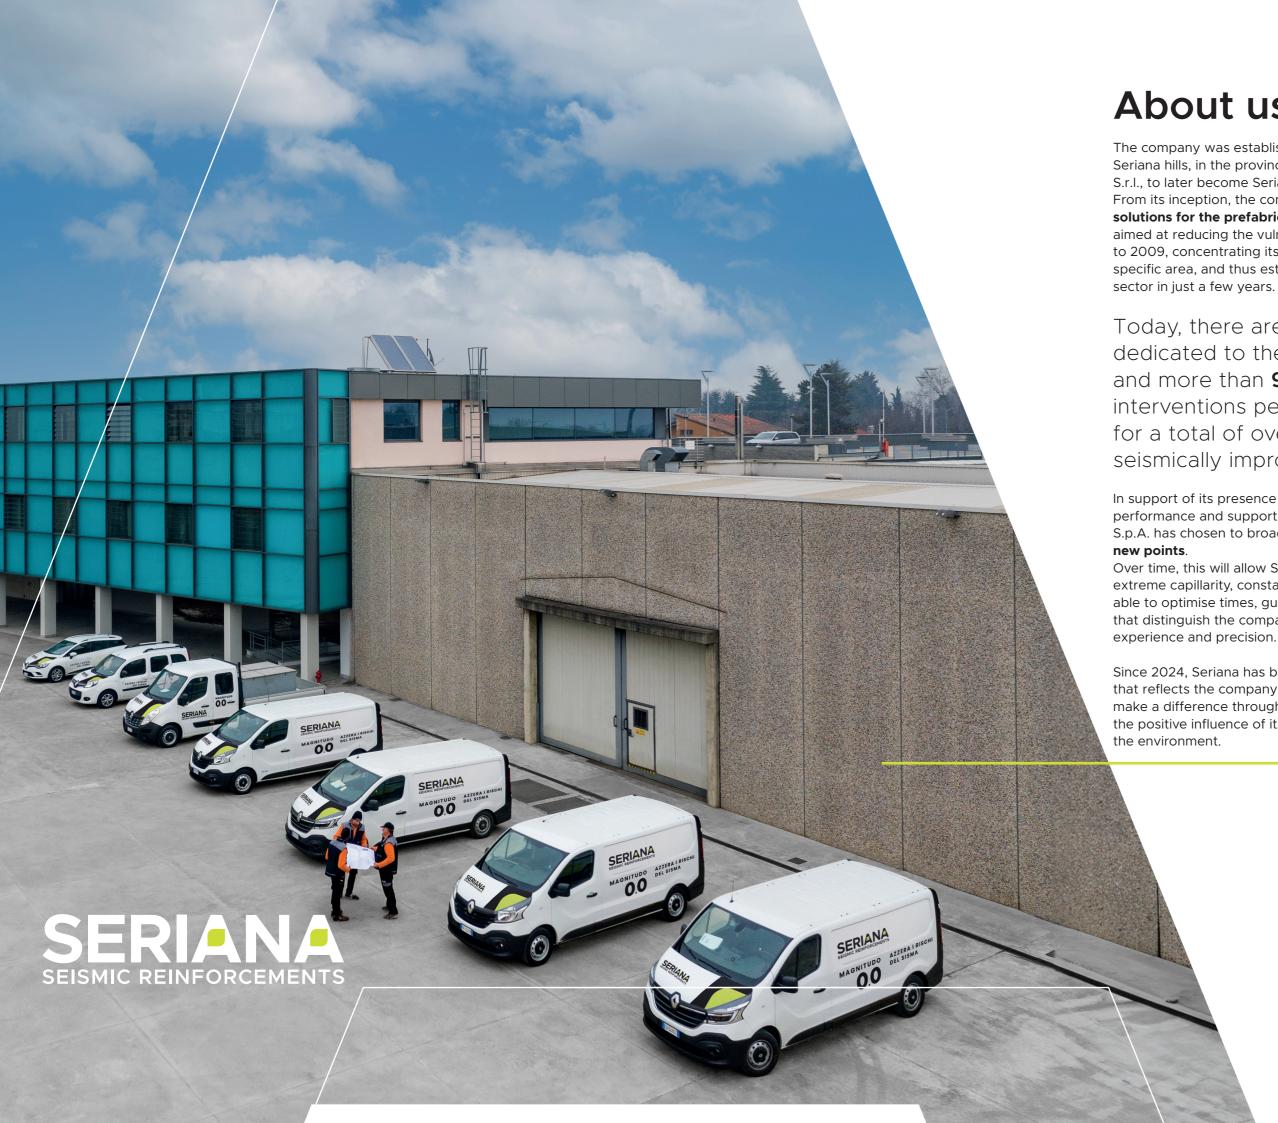

### About us

The company was established in 2013 at the foot of the Val Seriana hills, in the province of Bergamo as Seriana Edilizia S.r.l., to later become Seriana S.p.A. in 2024. .

From its inception, the company focused **on anti-seismic** solutions for the prefabricated concrete building industry, aimed at reducing the vulnerabilities of buildings built prior to 2009, concentrating its efforts and energies within this specific area, and thus establishing itself as a leader in the

Today, there are about 90 people dedicated to the anti-seismic sector and more than **900** anti-seismic interventions performed for industry, for a total of over 2,100,000 sq.m seismically improved.

In support of its presence in Italy, to further increase its performance and support its customers, since 2023 Seriana S.p.A. has chosen to broaden its market by inaugurating

Over time, this will allow Seriana to offer its services with extreme capillarity, constantly closer to customers and able to optimise times, guaranteeing the quality standards that distinguish the company, and making the most of